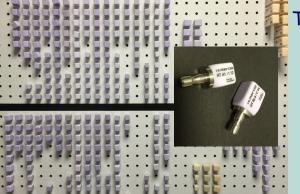

### Any Guess as to what these might be?

These are porcelain blocks which are used to fabricate custom crowns in a day!

After the tooth has been prepared, the image is scanned and the selected block is placed in the Cerec milling machine. The Cerec machine then custom fabricates the

crown to the Doctor's exact specifications and

it is ready for same day insert. Of course, not all crowns can be completed in one day, but if you are a candidate for this procedure, remember to ask to see your crown being made while you wait.