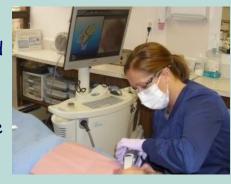

### Any Guess as to what these might be?

These are porcelain blocks which are used to fabricate custom crowns in a day!

After the tooth has been prepared, the image is scanned and the selected block is placed in the Cerec milling machine. The Cerec machine then custom fabricates the

crown to the Doctor's exact specifications and

it is ready for same day insert. Of course, not all crowns can be completed in one day, but if you are a candidate for this procedure, remember to ask to see your crown being made while you wait.